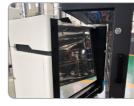

## TECHNICAL PARAMETER

| Model                 | D650                                                 |
|-----------------------|------------------------------------------------------|
| Feeding               | 600mm                                                |
|                       | Small size, lower shipping cost                      |
|                       | Auto powder-recycling device                         |
| Advantage             | Automatic correction                                 |
|                       | Side opening type, convenient for loading film       |
|                       | Automatic power off when opening the cover           |
|                       | Three-stage independent heating + LED screen display |
| Media                 | Hot melt powder and PET film                         |
| Power Supply          | 220V 50~60HZ 3500W                                   |
| Work Environment      | Temperature:20°C~30°C Humidity:35%~65%               |
| Machine Size/Weight   | 965*1010*1082mm 97kg                                 |
| Packaging Size/Weight | 940*780*1190mm 116kg                                 |

Small size, lower shipping cost

Left-right opening type, convenient for loading film

Automatic power off when opening the cover

Three-stage heating+ LED screen display