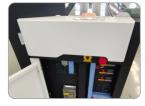

## TECHNICAL PARAMETER

| Model                 | D650                                                 |
|-----------------------|------------------------------------------------------|
| Feeding               | 600mm                                                |
|                       | Small size, lower shipping cost                      |
|                       | Auto powder-recycling device                         |
| Advantage             | Automatic correction                                 |
|                       | Side opening type, convenient for loading film       |
|                       | Automatic power off when opening the cover           |
|                       | Three-stage independent heating + LED screen display |
| Media                 | Hot melt powder and PET film                         |
| Power Supply          | 220V 50~60HZ 3500W                                   |
| Work Environment      | Temperature:20°C~30°C Humidity:35%~65%               |
| Machine Size/Weight   | 965*1010*1082mm 97kg                                 |
| Packaging Size/Weight | 940*780*1190mm 116kg                                 |

Small size, lower shipping cost

Left-right opening type, convenient for loading film

Automatic power off when opening the cover

Three-stage heating+ LED screen display