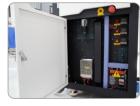

Small size, lower shipping cost

Left-right opening type, convenient for loading film

Automatic power off when opening the cover

Three-stage heating+ LED screen display