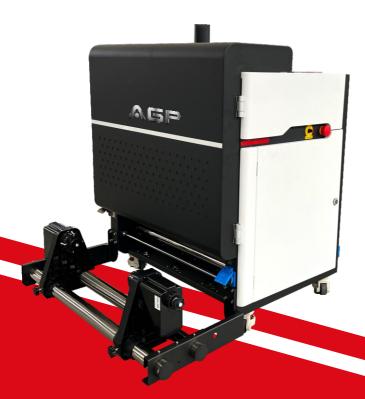

## **D650**

DTF POWDER SHAKER

Self-development

long life

High precision

low cost

## TECHNICAL PARAMETER

| Model                 | D650                                                 |
|-----------------------|------------------------------------------------------|
| Feeding               | 600mm                                                |
|                       | Small size, lower shipping cost                      |
|                       | Auto powder-recycling device                         |
| Advantage             | Automatic correction                                 |
|                       | Side opening type, convenient for loading film       |
|                       | Automatic power off when opening the cover           |
|                       | Three-stage independent heating + LED screen display |
| Media                 | Hot melt powder and PET film                         |
| Power Supply          | 220V 50~60HZ 3500W                                   |
| Work Environment      | Temperature:20°C~30°C Humidity:35%~65%               |
| Machine Size/Weight   | 965*1010*1082mm 97kg                                 |
| Packaging Size/Weight | 940*780*1190mm 116kg                                 |